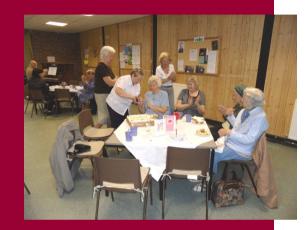

## Ings Way Lunch Day in the Hall

## Examples of use are:

- Birthday Parties
- Courses/First Aid/Childcare
- Toddler Groups
- Slimming Groups/Keep Fit/Yoga

It is a well-lit room approx 12m x 7.5m.

There are kitchen facilities available and the toilets have been refurbished to a very high standard.

Chairs and tables are available as is crockery and cutlery if required.