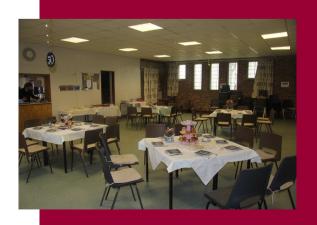

## Examples of use are:

- Birthday Parties
- Courses/First Aid/Childcare
- Toddler Groups
- Slimming Groups/Keep Fit/Yoga

It is a well-lit room approx 12m x 7.5m.

There are kitchen facilities available and the toilets have been refurbished to a very high standard.

Chairs and tables are available as is crockery and cutlery if required.

#### **Facilities**

- Well lit and heated room
- 16 small tables, approx 4' x2', can be joined to make 4' x 4'
- Chairs for approx 50
- Full toilet facilities, including separate disabled area
- Kitchen with large cooker, microwave, hot water boiler, dishwasher etc.
- Secure grassed area for outdoor activities
- Secure car park (gates can be locked for extra security)