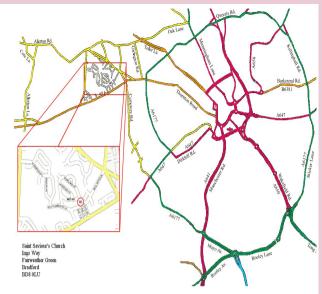

#### How to find us:

From Bradford: travel out of town along Thornton Road. Pass through 4 sets of traffic lights; about 200m after the 4th set (with Allerton Rd/Cemetery Rd) turn right along Olive Grove. The church can be found opposite the end of Olive Grove.

From M606: travel along Mayo Avenue, Southfield Lane and Cemetery Road, to the traffic lights at Four Lane Ends, following sigs for "Bronte Country". Turn left onto Thornton Road, then after about 200m, turn right onto Olive Grove. The church can be found opposite the end of Olive Grove.