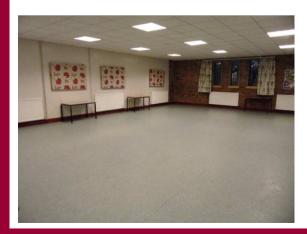

## Examples of use are:

- Birthday Parties
- Courses/First Aid/Childcare
- Toddler Groups
- Slimming Groups/Keep Fit/Yoga

It is a well-lit room approx 12m x 7.5m.

There are kitchen facilities available and the toilets have been refurbished to a very high standard.

#### **Facilities**

- Well lit and heated room
- 16 small tables, approx 4' x2', can be joined to make 4' x 4'
- Chairs for approx 50
- Full toilet facilities, including separate disabled area
- Kitchen with large cooker, microwave, hot water boiler, dishwasher etc.
- Secure grassed area for outdoor activities
- Secure car park (gates can be locked for extra security)