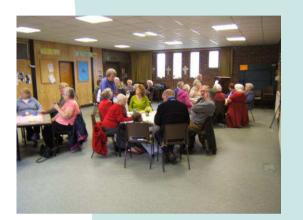

Ings Way Lunch day in the Hall

We welcome you to our Hall. To hire, please contact 07519335100

ہم آپ کو اپنے کمرے میں خوش آمدید. کرنے کے لئے اسے 07519 335100 برائے مہربانی رابطہ کریں کرایہ پر

हम तुम हमारे हॉल में आपका स्वागत है. यह 07519 335100 कृपया संपर्क करें किराया करने के लिए

# St. Saviour's Church Hall

The Church Hall at St. Saviour's is available for hire.

Examples of uses are:

Birthday Parties Courses/First Aid/Childcare Toddler Groups Slimming Groups/ Keep Fit/ Yoga

It is a well-lit room measuring approx.12m x 7.5m.

### St.Saviour's Church Hall

Facilities

Well lit and heated room

16 small tables approx 4' x 2' can be joined to make 4' x 4'.

Chairs for 50 approx

Full toilet facilities including separate disabled area.

Kitchen with large cooker, microwave, hot water boiler, dishwasher etc.. 5 Stars "Scores On The Doors"