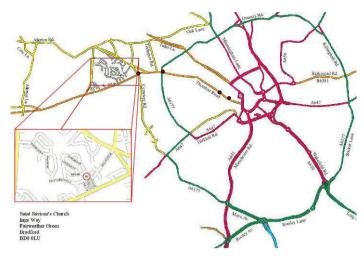

#### How to find us

From Bradford travel out of town along Thornton Road. Pass through 4 sets of traffic lights (marked • above.) 200m past the 4th set of lights turn right on Olive Grove. The church can be found opposite the end of Olive Grove. From M606 travel along Mayo Avenue, Southfield Lane and Cemetery Road to the lights at Four Lane Ends following signs for "Bronte Country". Turn left on Thornton Road and then right after 200m onto Olive Grove. The church can be found opposite the end of Olive Grove.