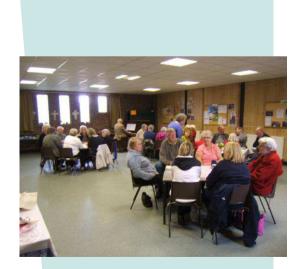

Ings Way Lunch day in the Hall

We welcome you to our Hall. To hire, please contact 07519335100

ہم آپ کو اپنے کمرے میں خوش آمدید. کرنے کے لئے اسے 07519 335100 برائے مہربانی رابطہ کریں کرایہ پر

हम तुम हमारे हॉल में आपका स्वागत है. यह 07519 335100 कृपया संपर्क करें किराया करने के लिए

# St. Saviour's Church Hall

The Church Hall at St. Saviour's is available for hire.

Examples of uses are:

Birthday Parties Courses/First Aid/Childcare Toddler Groups Slimming Groups/ Keep Fit/ Yoga

It is a well-lit room measuring approx.12m x 7.5m.

### St.Saviour's Church Hall

Facilities

Well lit and heated room

16 small tables approx 4' x 2' can be joined to make 4' x 4'.

Chairs for 50 approx

Full toilet facilities including separate disabled area.

Kitchen with large cooker, microwave, hot water boiler, dishwasher etc.. 5 Stars "Scores On The Doors"