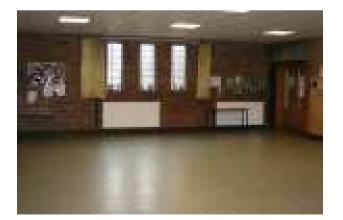

# St. Saviour's Church Hall

The Church Hall at St. Saviour's is available for hire.

Examples of uses are:

Birthday Parties Courses/First Aid/Childcare Toddler Groups Slimming Groups/ Keep Fit/ Yoga

It is a well-lit room measuring approx.12m x 7.5m.

### St.Saviour's Church Hall

Facilities

Well lit and heated room

16 small tables approx 4' x 2' can be joined to make 4' x 4'.

Chairs for 50 approx

Full toilet facilities including separate disabled area.

Kitchen with large cooker, microwave, hot water boiler, dishwasher etc.. 5 Stars "Scores On The Doors"